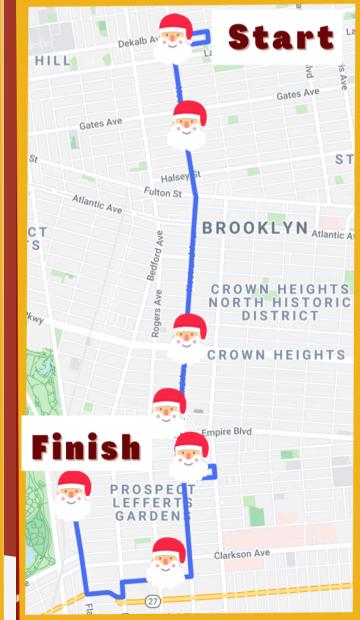

### SANTA'S STOPS

| 11:00 AM AdvantageCare Physicians |                              |
|-----------------------------------|------------------------------|
| Dekalb Ave and Nostrand Ave       |                              |
| 11:45 AM                          | <b>Brooklyn Perk Coffee</b>  |
| Putnam Ave and Nostrand Ave       |                              |
| 12:15 PM                          | EmblemHealth                 |
|                                   | Neighborhood Care            |
| Eastern Pkwy and Nostrand Ave     |                              |
| 1:00 PM                           | Assemblymember Diana         |
| Richardson's Office               |                              |
| Empire Blvd and Nostrand Ave      |                              |
| 2:00 PM                           | State Senator's Zellnor      |
|                                   | Myrie's Office               |
|                                   | Lincoln Rd and Nostrand Ave  |
| 3:00 PM Congressmember Yvette D.  |                              |
| 0.0011                            | Clarke's Office              |
|                                   | Lenox Rd and Nostrand Ave    |
| 4:00 PM                           | Brooklyn Perk Coffee         |
| Final Stop                        | Flatbush Ave and Fenimore St |

## CENTRAL BROOKLYN'S SANTA SLEIGH RIDE **TOY GIVEAWAY** SATURDAY, DECEMBER 18TH

AdvantageCare Physicians Dekalb Ave and Nostrand Ave

**Brooklyn Perk Coffee** Putnam Ave and Nostrand Ave

> EmblemHealth Neighborhood Care

Eastern Pkwy and Nostrand Ave

Assemblymember Diana Richardson's Office

**Empire Blvd and Nostrand Ave** 

State Senator's Zellnor Myrie's Office Lincoln Rd and Nostrand Ave

Congressmember Yvette D. Clarke's Office

Lenox Rd and Nostrand Ave

**Brooklyn Perk Coffee** Flatbush Ave and Fenimore St