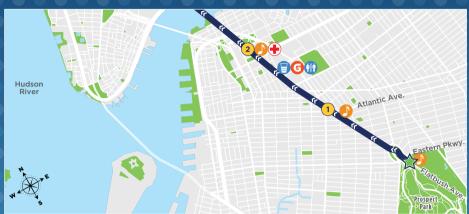

## FLATBUSH AVE.

(GRAND ARMY PLAZA TO NASSAU STREET)
STREET CLOSURE AND NO PARKING/TOWING NOTIFICATION

## EAST AND WEST ACCESS ALONG FLATBUSH AVE (VIA SUBWAY ENTRANCE)

- GRAND ARMY PLAZA AT FLABUSH AVENUE
  - 7TH AVENUE AT FLATBUSH AVENUE
  - BARCLAY CENTER AT ATLANTIC AVENUE
  - DEKALB AVENUE AT FLATBUSH AVENUE